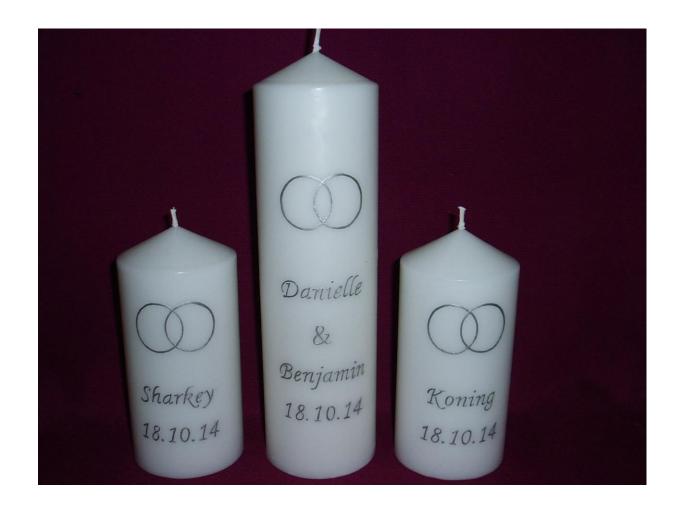

WEDDING DESIGN A

**RINGS** 

Available Colours:

Silver and Gold

WEDDING DESIGN B LOVE BIRDS & RINGS

Available Colours:

Silver and Gold