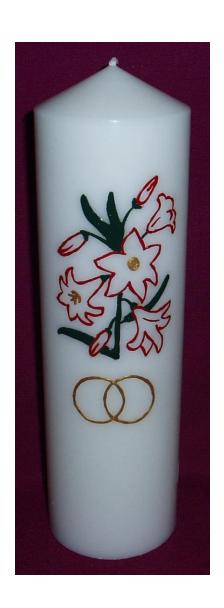

us** by <u>telephone</u> or <u>email</u> so that we can obtain all the details for the candle. This is just in case the customer is unsure exactly how to calculate the price, and especially because we need to make **certain** that all <u>specifications</u> and the <u>correct spelling</u> of names are obtained.



WEDDING DESIGN A

**RINGS** 

Available Colours:

Silver and Gold



WEDDING DESIGN B LOVE BIRDS & RINGS

Available Colours:

Silver and Gold



## WEDDING DESIGN C DOVES AND RINGS

Available Colours: Gold, Silver



## WEDDING DESIGN D

#### CROSS, RINGS AND LILIES

Available Colours:

Cross and Rings: Silver, Gold

Lilies: Pink, Red



WEDDING DESIGN E
CHERUBS, RINGS &
CROSS

Available Colours:

Silver, Gold



# WEDDING DESIGN F CROSS & RINGS

Available Colours:

Gold, Silver



### WEDDING DESIGN G RINGS AND LILIES

Available Colours:

Rings: Gold, Silver

#### **DECORATED CANDLES: PRICE LIST 2022**

#### PLEASE NOTE <u>ADDITIONAL</u> CHARGES AS OUTLINED BELOW:

Additional Name(s):
Add Extra \$8.00 for each name
Additional Symbol(s):
Add Extra \$8.00 for each symbol
Baptism Designs 2, 6, 7 and 8:
Add Extra \$8.00

Baptism Designs 2, 6, 7 and 8: Add Extra \$8.00
Wedding Designs D and E Add Extra \$8.00
Special Wedding Design G: Add Extra \$23.00

#### **BAPTISM, WEDDING CANDLE: 1 NAME AND DATE**

| 21/8" X 10" | (54mm x 250mm) | \$46.80 |
|-------------|----------------|---------|
|-------------|----------------|---------|

2 ½" X 10" (64mm x 250mm) \$52.00

3" X 8" (75mm x 200mm) \$57.60

3" X 10" (75mm x 250mm) \$60.20

#### BAPTISM, WEDDING CANDLE: 2 NAMES AN