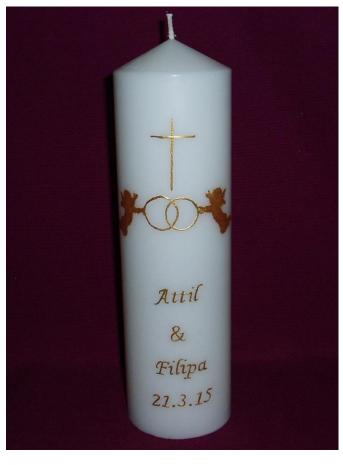

candles are given in inches and the millimetre equivalents.

Also, to **place an order** and to receive a <u>definite price</u>, please **contact us** by <u>telephone</u> or <u>email</u> so that we can obtain all the details for the candle. This is just in case the customer is unsure exactly how to calculate the price, and especially because we need to make **certain** that all <u>specifications</u> and the <u>correct spelling</u> of names are obtained.



WEDDING DESIGN A

**RINGS** 

Available Colours:

Silver and Gold



WEDDING DESIGN B LOVE BIRDS & RINGS

Available Colours:

Silver and Gold



## WEDDING DESIGN C DOVES AND RINGS

Available Colours: Gold, Silver



## WEDDING DESIGN D

#### CROSS, RINGS AND LILIES

Available Colours:

Cross and Rings: Silver, Gold

Lilies: Pink, Red



WEDDING DESIGN E
CHERUBS, RINGS &
CROSS

Available Colours:

Silver, Gold



# WEDDING DESIGN F CROSS & RINGS

Available Colours:

Gold, Silver



### WEDDING DESIGN G RINGS AND LILIES

Available Colours:

Rings: Gold, Silver

#### **DECORATED CANDLES: PRICE LIST 2022**

#### PLEASE NOTE <u>ADDITIONAL</u> CHARGES AS OUTLINED BELOW:

Additional Name(s):
Add Extra \$8.00 for each name
Additional Symbol(s):
Add Extra \$8.00 for each symbol
Baptism Designs 2, 6, 7 and 8:
Add Extra \$8.00

Baptism Designs 2, 6, 7 and 8: Add Extra \$8.00
Wedding Designs D and E Add Extra \$8.00
Special Wedding Design G: Add Extra \$23.00

#### **BAPTISM, WEDDING CANDLE: 1 NAME AND DATE**

| 21/8" X 10" | (54mm x 250mm) | \$46.80 |
|-------------|----------------|---------|
|-------------|----------------|-----