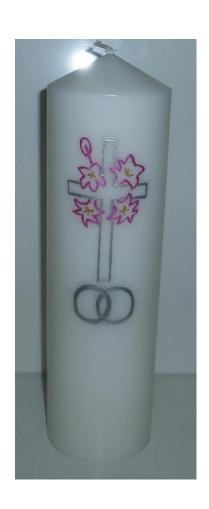

#### CROSS, RINGS AND LILIES

Available Colours:

Cross and Rings: Silver, Gold

Lilies: Pink, Red

WEDDING DESIGN E
CHERUBS, RINGS &
CROSS

Available Colours:

Silver, Gold