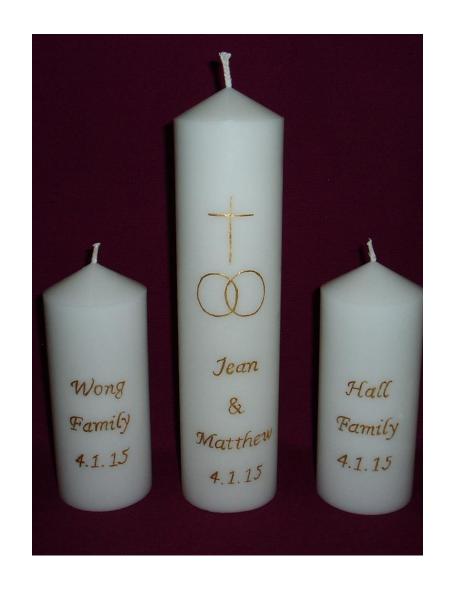

The complete range of candle designs is displayed in the pages below. Besides the <u>central candle</u> for the bride and groom, it is also possible to order wedding <u>side candles</u> to represent the two families.

# WEDDING DESIGN F CROSS & RINGS

Available Colours:

Gold, Silver