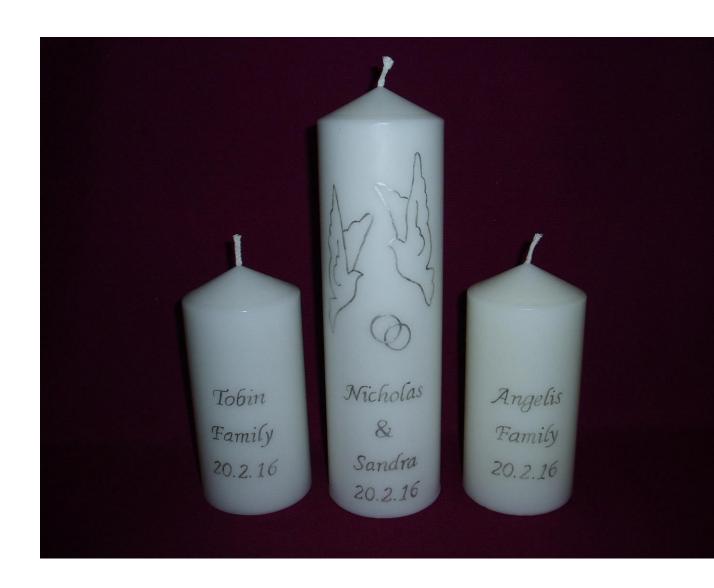

ff site.

The Price List is on the **final** page of this catalogue. The prices are determined according to the following criteria:

- the nature of the design
- the number of names on the candle
- the size of the candle(s) selected by the customer
  - ➤ The sizes of the candles are given in inches and the millimetre equivalents.

Also, to **place an order** and to receive a <u>definite price</u>, please **contact us** by <u>telephone</u> or <u>email</u> so that we can obtain all the details for the candle. This is just in case the customer is unsure exactly how to calculate the price, and especially because we need to make **certain** that all <u>specifications</u> and the <u>correct spelling</u> of names are obtained.



WEDDING DESIGN A

**RINGS** 

Available Colours:

Silver and Gold



WEDDING DESIGN B LOVE BIRDS & RINGS

Available Colours:

Silver and Gold



## WEDDING DESIGN C DOVES AND RINGS

Available Colours: Gold, Silver



## WEDDING DESIGN D

#### CROSS, RINGS AND LILIES

Available Colours:

Cross and Rings: Silver, Gold

Lilies: Pink, Red



WEDDING DESIGN E
CHERUBS, RINGS &
CROSS

Available Colours:

Silver, Gold



# WEDDING DESIGN F CROSS & RINGS

Available Colours:

Gold, Silver



### WEDDING DESIGN G RINGS AND LILIES

Available Colours:

Rings: Gold, Silver

#### **DECORATED CANDLES: PRICE LIST 2022**

#### PLEASE NOTE <u>ADDITIONAL</u> CHARGES AS OUTLINED BELOW:

Additional Name(s):
Add Extra \$8.00 for each name
Additional Symbol(s):
Add Extra \$8.00 for each symbol
Baptism Designs 2, 6, 7 and 8:
Add Extra \$8.00

Baptism Designs 2, 6, 7 and 8: Add Ex