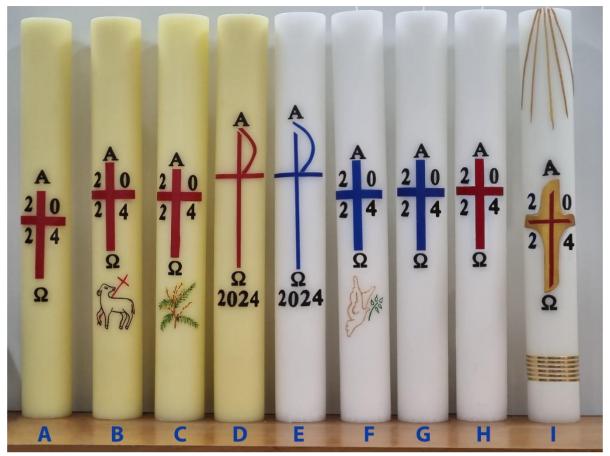

## **PASCHAL CANDLE DESIGNS 2024**

## Notes on the Paschal Candle Designs - Handcrafted in Melbourne

- All crosses, letters/numerals are made of wax sourced from Germany. The applied wax creates a textured 3D effect that can melt safely with the burn of the candle.
- ❖ The additional motifs on designs B (Lamb), C (Australian Wattle) and F (Dove & Olive branch) are hand painted. We appreciate your earliest order as they are handmade to order.
- ❖ NOTE NEW "Design I" is limited in supply. There are only 10 in total, all are done on White Wax: 3" x 24" (74mm x 600mm) Candles.